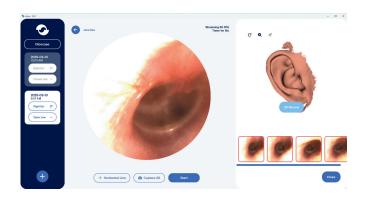

e can be easily sent electronically to earmold manufacturers, streamlining the production of custom devices.
- Reduced Turnaround Time: With the ability to send digital impressions directly to manufacturers, the Aurality Empress 3D significantly reduces turnaround time for custom devices. This means your patients can enjoy the benefits of their personalized fittings sooner than ever.
- **Digital Record Keeping:** The Empress 3D also allows your practice to maintain a digital copy of each ear impression. This feature not only enhances patient records but also facilitates future adjustments or replacements without the need for an additional scan.











# Providing your patients with a superior fitting experience

## The Aurality UI - Scan window

### The Aurality UI - Session Overview





#### **Benefits**

Investing in the Aurality Empress 3D Scanner means providing your patients with a superior fitting experience. The combination of speed, accuracy, and ease of use enhances patient satisfaction and retention. By streamlining your workflow, you can focus more on what matters most-delivering exceptional care while elevating your practice to new heights.

#### Conclusion

Elevate your audiology practice with the Aurality Empress 3D Scanner-where precision meets convenience. Experience the future of ear fitment today and ensure your patients receive the perfect custom solutions they deserve.