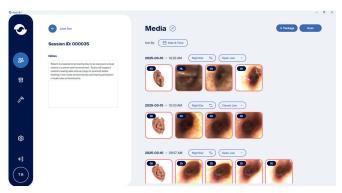

can be easily sent electronically to earmold manufacturers, streamlining the production of custom devices.
- Reduced Turnaround Time: With the ability to send digital impressions directly to manufacturers, the Aurality Empress 3D significantly reduces turnaround time for custom devices. This means your patients can enjoy the benefits of their personalized fittings sooner than ever.
- **Digital Record Keeping:** The Empress 3D also allows your practice to maintain a digital copy of each ear impression. This feature not only enhances patient records but also facilitates future adjustments or replacements without the need for an additional scan.











# Providing your patients with a superior fitting experience

## The Aurality UI - Scan window

### The Aurality UI - Session Overview





#### **Benefits**

Investing in the Aurality Empress 3D Scanner means providing your patients with a superior fitting experience. The combination of speed, accuracy, and ease of use enhances patient satisfaction and retention. By streamlining your workflow, you can focus more on what matters most-delivering exceptional care while elevating your practice to new heights.

#### Conclusion

Elevate your audiology practice with the Aurality Empress 3D Scanner-where precision meets convenience. Experience the future of ear fitment today and ensure your patients receive the perfect custom solutions they deserve.